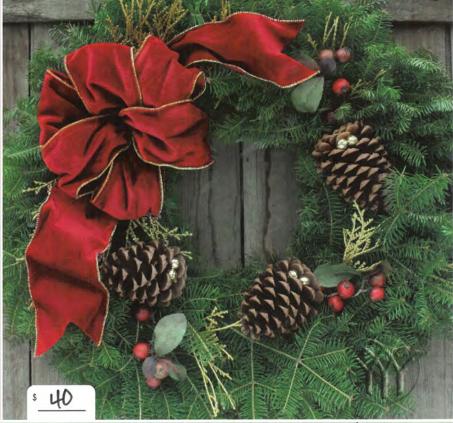

## WINTERGREEN WREATH >

The truly unique look of these Holiday Evergreens will stand out in any neighborhood! The stylish green velveteen bow and trimmings are accented with bronzed cones laced with gold jingle bells.

# **▼ WINTERGREEN SPRAY**