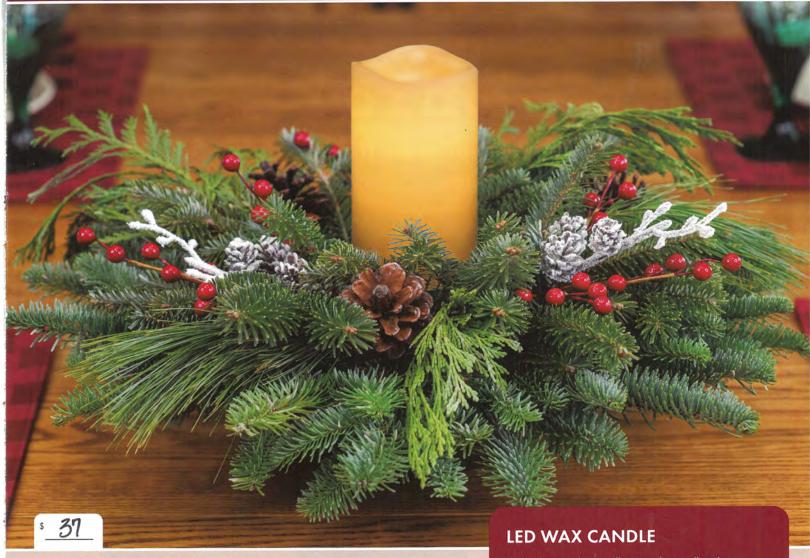

# CIANA CENTERPIECE (with LED candle)

..around which friends & family gather for the Holidays!

This nicely sized Ciana Centerpiece features fresh mixed evergreens which are embedded in moist floral foam to keep them fresh. The approximately 6" tall LED candle is powered with 3-AAA batteries (not included) and has a timer which lights the candle for 6 hours on, then 18 hours off. Natural pine cones and faux red berry, flocked cones and stems add a seasonal touch to this elegant centerpiece.

This highest quality candle is nearly 6" tall and is centered within a bed of fresh, mixed evergreens.

The candle can be used in a variety of applications through out the year. Powered with 3-AAA batteries (not included), the candle's timer stays lit for 6 hours, turns off, and then turns on again 18 hours later.