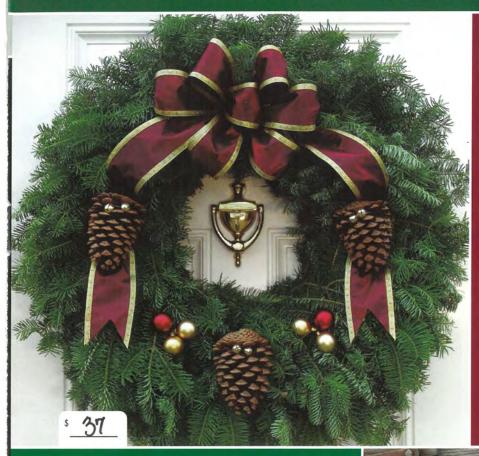

# **<b>▼VICTORIAN WREATH**

The elegant gold trimmed, wired satin bow has 7 lavish loops with long tails. The large pine cones laced with gold jingle bells and the bulb sets add to the stylish look of these most popular Holiday Evergreens.

# **▼VICTORIAN SPRAY**