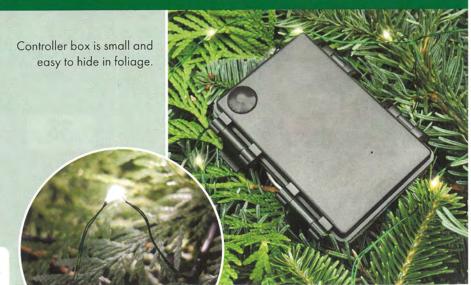

#### DAZZLING ACCENT LIGHTS

Battery Operated LED Light Sets – Featuring twinkling lights with an automatic timer!

- 23 miniature 'dew drop' lights
- Choose a steady light setting or a gently twinkling setting for additional interest.
- · Automatic Timer features 6 hours on and 18 hours off.
- Uses 3 AA Batteries (not included)
- · Thin flexible wire allows for effortless installation