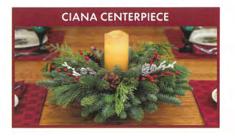

# CIANA CENTERPIECE (with LED candle)

..around which friends & family gather for the Holidays!

This nicely sized Ciana Centerpiece features fresh mixed evergreens which are embedded in moist floral foam to keep them fresh. The approximately 6" tall LED candle is powered with 3-AAA batteries (not included) and has a timer which lights the candle for 6 hours on, then 18 hours off. Natural pine cones and faux red berry, flocked cones and stems add a seasonal touch to this elegant centerpiece.

This highest quality candle is nearly 6" tall and is centered within a bed of fresh, mixed evergreens.

The candle can be used in a variety of applications through out the year. Powered with 3-AAA batteries (not included), the candle's timer stays lit for 6 hours, turns off, and then turns on again 18 hours later.