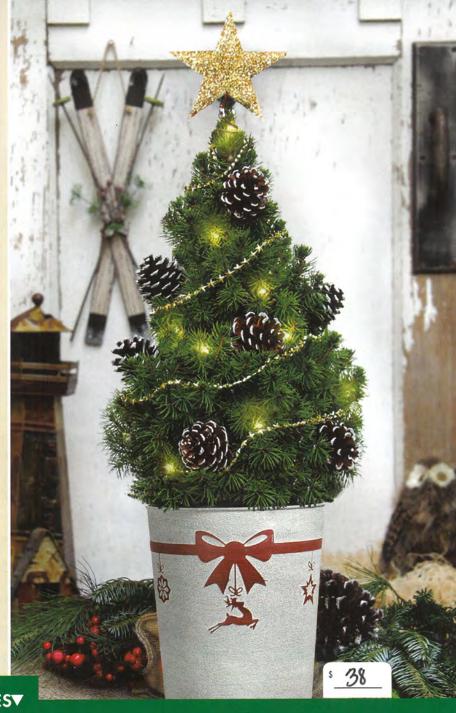

# 22" Table Top Christmas Tree

This Table Top Christmas Tree is perfect for:

- · Children's Rooms
- Home Entryways
- Office Settings
- · Senior Living
- · And more...

This Dwarf Alberta Spruce tree arrives with seven frosted and glittered pine cones, a glittered, gold star garland, a star 'Tree Topper' and an LED Light Set. All the trimmings are included with the tree for fun, easy decorating.

The battery operated dazzling light set (see below) adds just the right amount of twinkle to this festive Table Top Christmas Tree.

These nursery grown Dwarf Alberta Spruce Trees are approximately 22" tall. They will remain fresh through the holidays with regular watering as per the care instructions which accompany each tree. These trees can be planted outdoors after the holidays to enjoy for years to come!