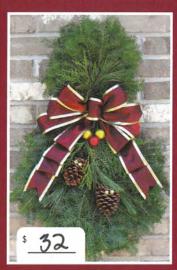

# **<b>▼VICTORIAN WREATH**

The elegant gold trimmed, wired satin bow has 7 lavish loops with long tails. The large pine cones laced with gold jingle bells and the bulb sets add to the stylish look of these most popular Holiday Evergreens.