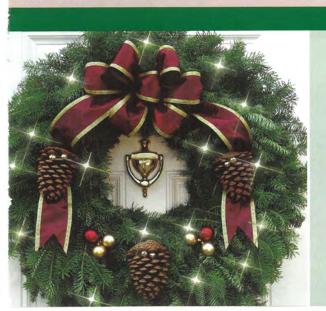

## *<b>⋖CLASSIC WREATH*

The generous gold backed velveteen bow and white tipped/glittered pine cones laced with cheery red jingle bells for these Classic Holiday Decorations have made them a Holiday Tradition for generations!