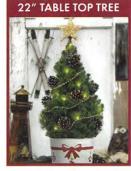

# 22" Table Top Christmas Tree

This Table Top Christmas Tree is perfect for:

- · Children's Rooms
- Home Entryways
- Office Settings
- · Senior Living
- · And more...

This Dwarf Alberta Spruce tree arrives with seven frosted and glittered pine cones, a glittered, gold star garland, a star 'Tree Topper' and an LED Light Set. All the trimmings are included with the tree for fun, easy decorating.

The battery operated dazzling light set (see below) adds just the right amount of twinkle to this festive Table Top Christmas Tree.

These nursery grown Dwarf Alberta Spruce Trees are approximately 22" tall. They will remain fresh through the holidays with regular watering as per the care instructions which accompany each tree. These trees can be planted outdoors after the holidays to enjoy for years to come!