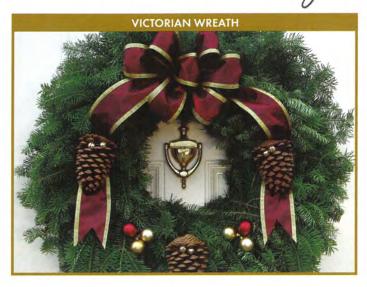

# **<b>▼VICTORIAN WREATH**

The elegant gold trimmed, wired satin bow has 7 lavish loops with long tails. The large pine cones laced with gold jingle bells and the bulb sets add to the stylish look of these most popular Holiday Evergreens.