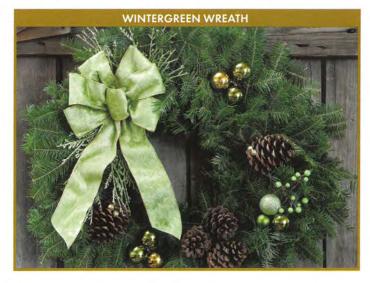

## WINTERGREEN WREATH >

The truly unique look of these Holiday Evergreens will stand out in any neighborhood! The stylish green velveteen bow and trimmings are accented with bronzed cones laced with gold jingle bells.