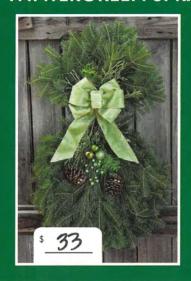

## WINTERGREEN WREATH >

The truly unique look of these Holiday Evergreens will stand out in any neighborhood! The stylish green velveteen bow and trimmings are accented with bronzed cones laced with gold jingle bells.