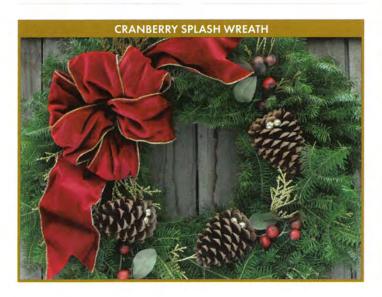

## CRANBERRY SPLASH WREATH ▶

The luxurious gold trimmed, wired fabric bow centerpieces this lovely wreath as a truly stunning Holiday Decoration. The faux cranberry picks and large pine cones laced with gold jingle bells complete the exquisite look of this popular Christmas Wreath and Door Spray!