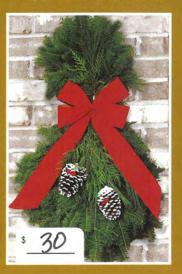

# **▼CLASSIC SPRAY**

## **▼CRANBERRY SPLASH SPRAY**

All Wreaths are hand crafted with fresh evergreen fir boughs.