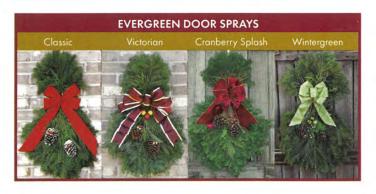

## *<b>⋖CLASSIC WREATH*

The generous gold backed velveteen bow and white tipped/glittered pine cones laced with cheery red jingle bells for these Classic Holiday Decorations have made them a Holiday Tradition for generations!

# **▼CLASSIC SPRAY**

## CRANBERRY SPLASH WREATH ▶

The luxurious gold trimmed, wired fabric bow centerpieces this lovely wreath as a truly stunning Holiday Decoration. The faux cranberry picks and large pine cones laced with gold jingle bells complete the exquisite look of this popular Christmas Wreath and Door Spray!

## **▼CRANBERRY SPLASH SPRAY**

All Wreaths are hand crafted with fresh evergreen fir boughs.

# **<b>▼VICTORIAN WREATH**

The elegant gold trimmed, wired satin bow has 7 lavish loops with long tails. The large pine cones laced with gold jingle bells and the bulb sets add to the stylish look of these most popular Holiday Evergreens.

# **▼VICTORIAN SPRAY**

## WINTERGREEN WREATH >

The truly unique look of these Holiday Evergreens will stand out in any neighborhood! The stylish green velveteen bow and trimmings are accented with bronzed cones laced with gold jingle bells.

# **▼ WINTERGREEN SPRAY**