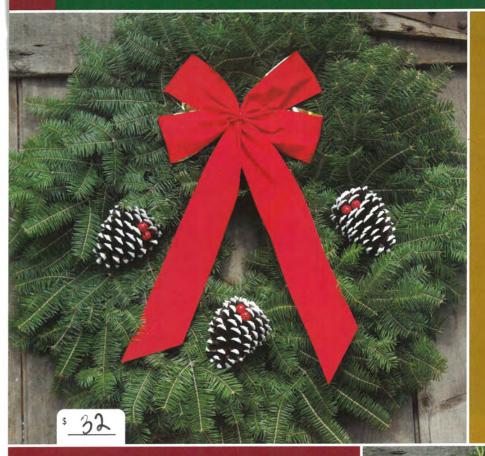

## *<b>⋖CLASSIC WREATH*

The generous gold backed velveteen bow and white tipped/glittered pine cones laced with cheery red jingle bells for these Classic Holiday Decorations have made them a Holiday Tradition for generations!

# **▼CLASSIC SPRAY**