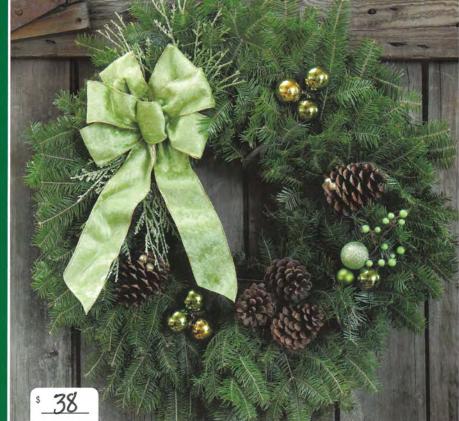

## WINTERGREEN WREATH >

The truly unique look of these Holiday Evergreens will stand out in any neighborhood! The stylish green velveteen bow and trimmings are accented with bronzed cones laced with gold jingle bells.