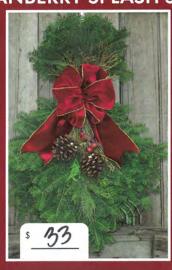

## CRANBERRY SPLASH WREATH ▶

The luxurious gold trimmed, wired fabric bow centerpieces this lovely wreath as a truly stunning Holiday Decoration. The faux cranberry picks and large pine cones laced with gold jingle bells complete the exquisite look of this popular Christmas Wreath and Door Spray!

## **▼CRANBERRY SPLASH SPRAY**

All Wreaths are hand crafted with fresh evergreen fir boughs.