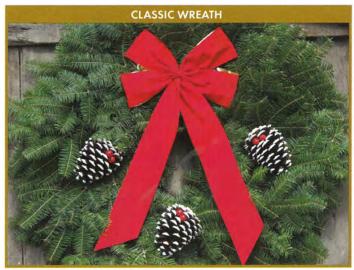

## *<b>⋖CLASSIC WREATH*

The generous gold backed velveteen bow and white tipped/glittered pine cones laced with cheery red jingle bells for these Classic Holiday Decorations have made them a Holiday Tradition for generations!