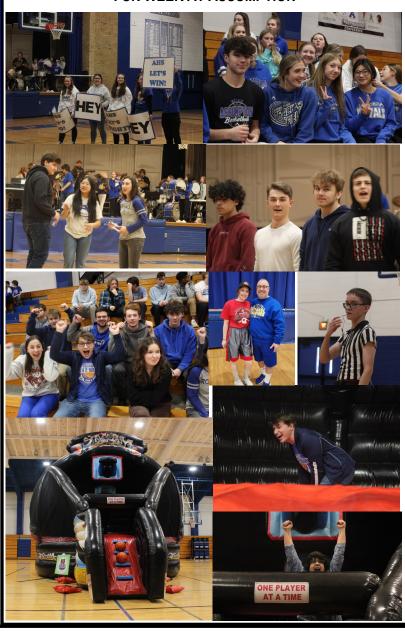

ting Solo & Ensemble, along with our High School and Middle School band and choir members. Students from Wausau Newman, Marshfield Columbus, Auburndale and Edgar will also be participating at this event. It will take a small army to help make it run smoothly.

### We need volunteer!!

Please click on the link below to find a place you can help out. Thank you in advance.

https://www.signupgenius.com/go/20F0848AAA72FA4F58-47635301-solo

#### **CAMPUS MINISTRY NEWS**

# Lasagna Dinner Sign Up Link

https://docs.google.com/forms/d/

e/1FAIpQLSdXwFztLsdiR4ibErJTPCdfRhW6ZAauIq2aS85

F\_twR-mNDuw/viewform?usp=sf\_link

## Mac N Cheese Sign Up Link

https://docs.google.com/forms/d/

e/1FAIpQLSdPyGAKN5vdV9gZAVo0UkP0kEeppD2mf6IG

Bb8dB8g pimhfA/viewform?usp=sf link

### **FUN WEEK AT ASSUMPTION**